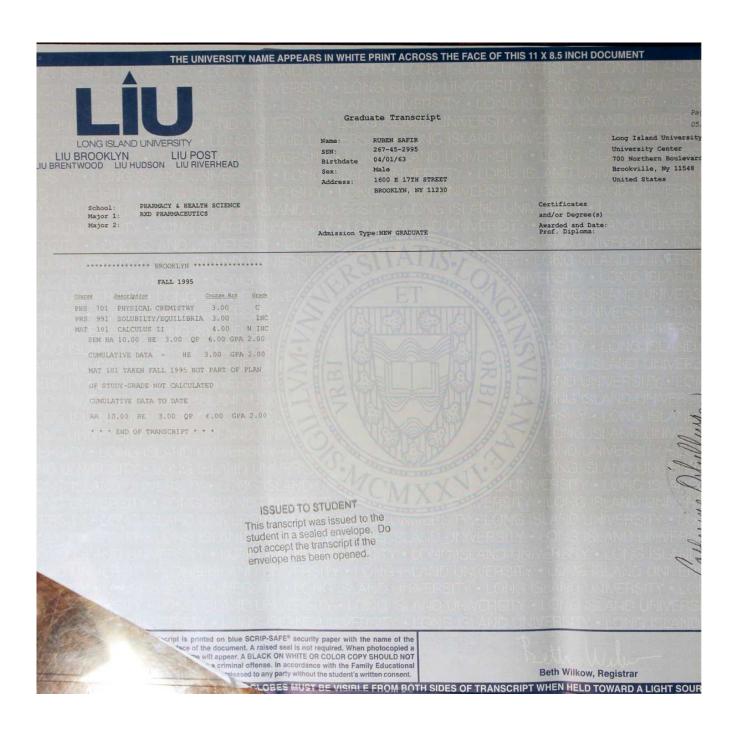

|                  |                           | (          |





|                                                                                                                                          | Undergraduate Transcript