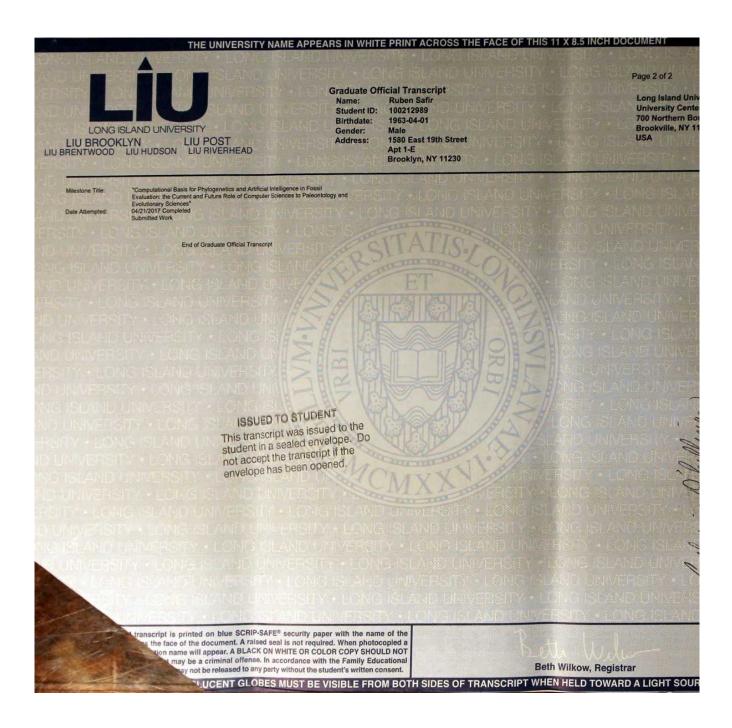

|                  |                           | (          |





|                                                                                                                                          | Undergraduate Transcript