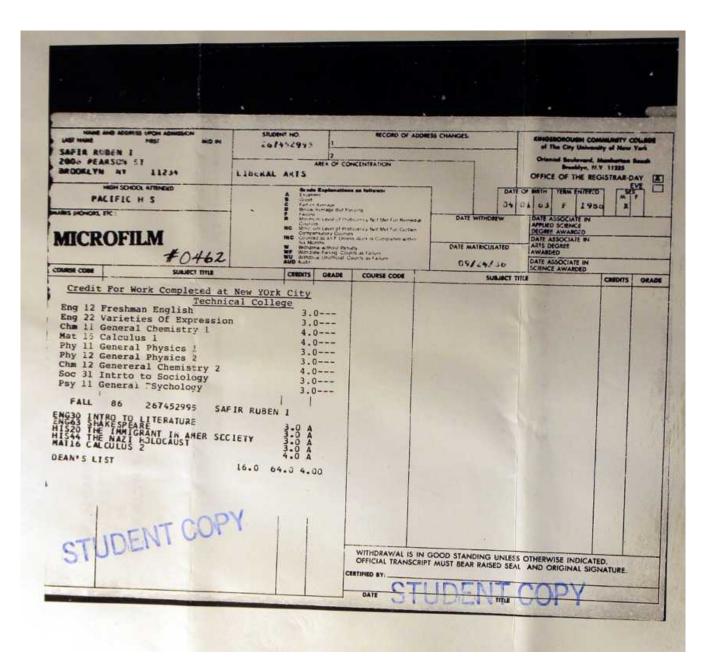

|
| Contraction of the local division of the loc |



# **Ruben Safir**

1580 East 19th Street, **Brooklyn**, NY Tel: 1-718-715-1771 (US) ruben@mrbrklyn.com

GNU/Linux Programmer specializing in C++ with extensive knowledge in Biological Sciences and Medicine. Skilled teacher in programming. Accomplished organizer.

#### ls:

puter Languages: C, Perl, Apache, Web Design ITML, PHP, Java, SQL, L, Oracle, CLIPS

puter Methodologies: oiler Theory, Threaded and lel Programming, rithms, Phylogeny, Artificial igence, Database Theory and ice.

# guages:

ish – Native Speaker **ew** - Rudimentary y based on religious ties.

| <ul> <li>Program Manager and Intranet Services</li> <li>Manager of Intranet, Software<br/>Development and Project Manager</li> <li>Specialized in database driven Web<br/>Programming using DBI, ModPerl and<br/>Perl</li> <li>Inst